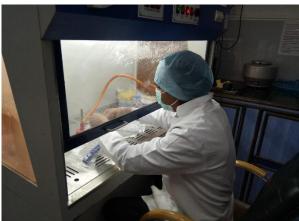

#### **Brief Report:**

A seven day workshop on "Animal Cell Culture" A hands-on training in cell culture techniques" was organized from 11-17 October 2019 under the coordination of program coordinator Dr.Utpal Dongre, Assistant Professor, Department of Biochemistry and Biotechnology, Dr.Ambedkar College, Nagpur. Mrs. B.A.Mehere, Dr. Deovrat Begde and Mr.Pradip Hirapure were the guest speakers. Their talk was very informative and beneficial to the students attending the workshop. Total 153 students have attended the workshop. The first day of the workshop started with the enlightening of the lamp and seek the blessing of Lord Buddha and Dr.BabaSaheb Ambedkar. Mrs.Bhuvaneshwari Mehere, HOD, Department of Biochemistry and Biotechnology welcomed the guest of honour Principal, Dr. R V Patil, Dr. Ambedkar College. A introductory remark of the workshop along with the history of animal cell line, was given by Mrs. Bhuvaneshwari Mehere, HOD, Department of Biochemistry and Biotechnology, Dr.AmbedkarCollege ,DeekshaBhoomi, Nagpur. Followed by this, students gained knowledge about animal cell culture, precautions to be taken in performing cell culture, laboratory set up requirement, working of each and every instrument in cell culture technique, advantages and limitations etc. given by Dr.Deovrat Begde. A brief knowledge of applications of animal tissue culture was given by Mr. Pradip Hirapure. From second day onwards of the workshop Dr. Utpal Dongre, Miss Rita Lakkakul and Miss Swati Chimurkar introduced Animal Tissue Culture lab to the students and gave the demonstration of equipment's and cell passaging technique. Hands-on practice was also given on preparation of complete media, cell counting and cell seeding. Students also did individual practice on cell passaging, cell counting, MTT assay and cryopreservation. Later on observation of MTT assay results and a written test was conducted by Dr.Utpal Dongre on provided manual and hands-on experiments. On 17<sup>th</sup> October, valedictory function was conducted. We also arranged lunch for all participants. Feedback was given by the students attending the workshop. The program was then concluded with the vote of thanks proposed by Dr. Utpal Dongre Assistant Professor, Department of Biochemistry and Biotechnology.